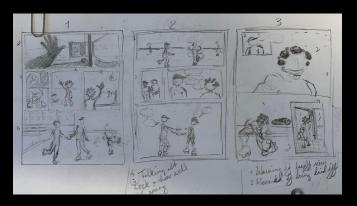

### Back to the Rink

Marquila Winston

finding a new job, to rediscovering happiness at the skating

Back to the Rink is a 90 second animation, showcasing a

rink.

woman's transition from a comfortable life, to the stresses of

Scoping local skating rinks for reference

Storyboarding

Experimenting with various programs

Scoping local skating rinks for reference

Storyboarding

Music Selection

B-Side by Khruangbin

Experimenting with various programs

Scoping local skating rinks for reference

Storyboarding

Music Selection

Rough Animation