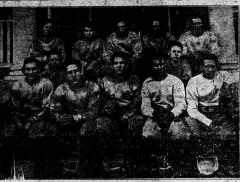

### CHESTER HIGH-vs MONROE HIGH

**Chester Fair Grounds** 

Thursday OCT. 15th

Monroe comes with a fine team and the Chester boys are in good shape and a fine game is promised. The local boys want your support and gromise to do their best. See this game

Children 35 cts.

Admission, Adults 50 cts.