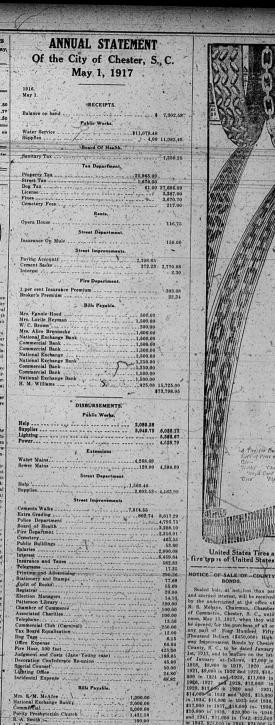

#### THE END OF THE WAR.

<text><text><text><text><text>

Bill Payabis Mrs. S.-M. McAfee National Exchange Bank CommeRial Parity Presisterian Church R.-A. Smith-J. L. Simmons National Exchange Bank Commercial Association 1,000.00 3,000.00 3,000.00 1,431.58 100.00 300.00 National Exchange Bank Commercial Bank Balance on hart 2,750.00 2.537.24

. Sinking Fund.

397.16 1,585.30 443.76 2,426.22 \$ 2,426.22 \$ 2,426.22 \$ 2,537.24 - 2,426.22

Chenter, S. G., May I., 1917... To the Mappe and Alderme of the City of Chenter... This its certify that I have sudited the books of the City Texanyor and beg to/report that: I finds and bin fine condition, no prort sphearing in them. For details I refer you is, the Texanrec's spher, which (have contracting). Wery respectfully, IAMES McLARION, Public Accountant.

\$73,798.05